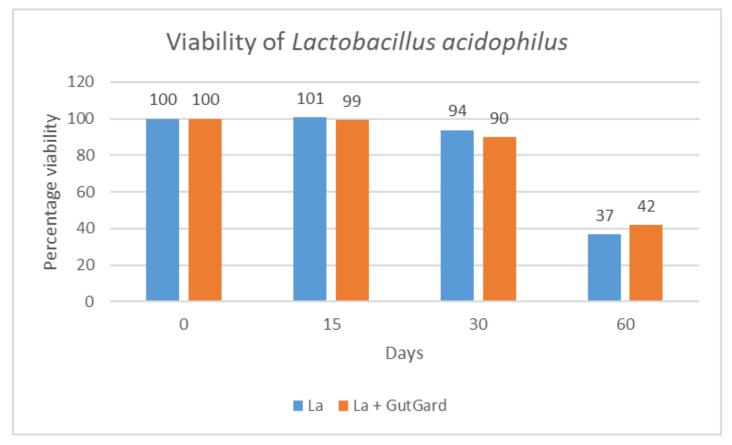

### Viability of Lactobacillus acidophilus

- Viability of Lactobacillus acidophilus was not affected on account of addition of GutGard®.
- This indicates, GutGard<sup>®</sup> can be safely combined with *Lactobacillus acidophilus*