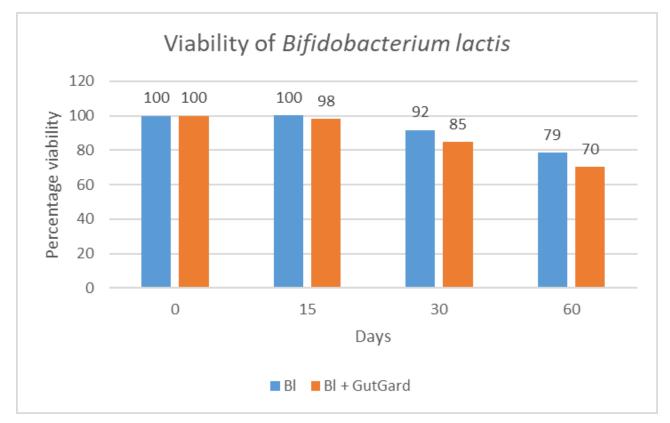

#### Viability of Bifidobacterium lactis

- Viability of Bifidobacterium lactis was not affected on account of addition of GutGard<sup>®</sup>
- This indicates, GutGard<sup>®</sup> can be safely combined with Bifidobacterium lactis