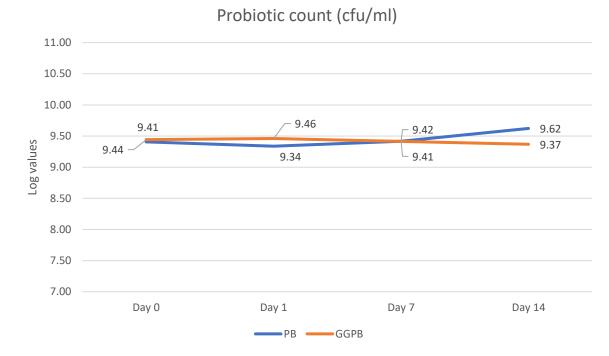

# Stability of probiotic bacteria in combination with Gutgard<sup>®</sup>

- Gutgard<sup>®</sup> added to probiotic drink (*Lactobacillus acidophilus*)
- Probiotic count remained at the acceptable level
- This indicates Gutgard<sup>®</sup> is compatible with tested probiotic drink

PB- Probiotic drink ; GGPB- Gutgard + Probiotic drink Asha et al. Journal of Dietary Supplements 2017, 14(3): 323-333.